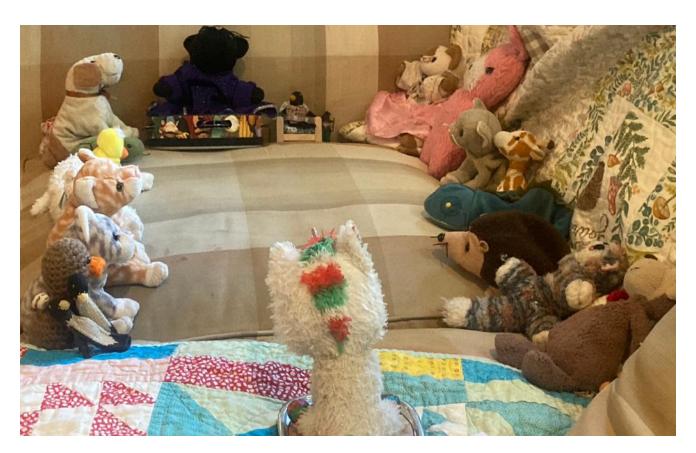

MEWNES REPRESENTS JAIL

DRAGON REPRESENTS UPSTAIRS

PIXY REPRESENTS HANNAH'S HOUSE

POUNCE REPRESENTS COFFEE TABLE

## Wu-Wu-Wu Zap Sentencing Trial

Wu-Wu-Wu Zap, famous criminal villain, is currently standing trial for sentencing. The representatives of each place stand above the Emperor of Ethanland and Empress of Hannahland. The representatives are: Mewnes, representing jail; Dragon, representing upstairs; Pixy, representing Hannah's house; Godzilla, representing pet; and Pounce, representing coffee table.