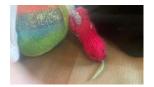

# Myths of Meteors Crashing on Coffee Table Island

Last week, while Wu-Wu-Wu Zap was attacking Heaven, people from Bingo reported a fiery ball, streaming red, crashing on the coffee table. People suspect that it is a meteor, but there could be other explanations:

- Wu-Wu-Wu Zap firing at coffee table, trying to cause craziness in Bingo.
- A letter launch capsule, trying to get from the front lines to Bingo but was hit by Unicorn fire and crashed on the coffee table.